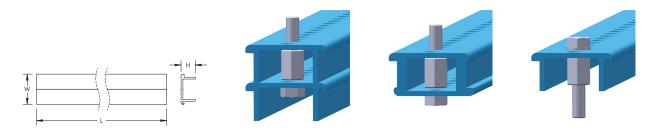

## **ABS Adjustable Busbar Support Profile**

- For use with ABS Adjustable Busbar Support Insulator Modules
- Drill holes in field for custom distances between phases
- Improve bending resistance by interlocking or stacking two profiles
- Attach profiles together or attach profile to the panel structure using ABS Adjustable Busbar Support Profile Stiffener
- RoHS compliant

## Material: Aluminum

| Part Number | Article Number | Length<br>L | Height<br>H | Width<br>W | Unit Weight |
|-------------|----------------|-------------|-------------|------------|-------------|
| ABS-AP      | 560940         | 2,000 mm    | 23 mm       | 47 mm      | 1.37 kg     |