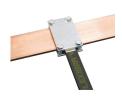

## FC ERIFLEX FLEXIBAR to Busbar Clamp - FC50X40 (553040)

- Connects ERIFLEX FLEXIBAR to copper busbar
- Two plates complete with screws
- Allows for excellent electrical contact
- Installs quickly and easily
- Ideal for on site modifications
- RoHS compliant