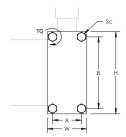

| Part Number                 | FC50X40                                     |
|-----------------------------|---------------------------------------------|
| Article Number              | 553040                                      |
| Material                    | Steel                                       |
| Finish                      | Electrogalvanized                           |
| Quality Class               | 8.8                                         |
| Clamping Capacity           | 20 mm                                       |
| Busbar Width                | 50 mm                                       |
| Conductor Width             | 40 mm                                       |
| Height (H)                  | 75 mm                                       |
| Width (W)                   | 68 mm                                       |
| А                           | 52 mm                                       |
| В                           | 60 mm                                       |
| Screw Diameter (Sc)         | M8                                          |
| Torque (TQ)                 | 10 N-m                                      |
| Unit Weight                 | 0.412 kg                                    |
| Certifications              | EAC 8536900100 (Russian Federation)<br>RoHS |
| Standard Packaging Quantity | 3 рс                                        |
| UPC                         | 78285657824                                 |
| EAN-13                      | 3479775530406                               |