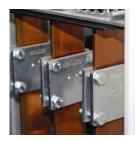

## FC ERIFLEX FLEXIBAR to Busbar Clamp - FC50X40 (553040)

- Connects ERIFLEX FLEXIBAR to copper busbar
- Two plates complete with screws
- Allows for excellent electrical contact
- Installs quickly and easily
- Ideal for on site modifications
- RoHS compliant