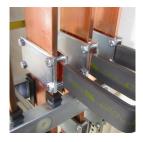

## FC ERIFLEX FLEXIBAR to Busbar Clamp - FC50X40 (553040)

- Connects ERIFLEX FLEXIBAR to copper busbar
- Two plates complete with screws
- Allows for excellent electrical contact
- Installs quickly and easily
- Ideal for on site modifications
- RoHS compliant