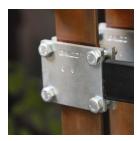

## FC ERIFLEX FLEXIBAR to Busbar Clamp - FC50X40 (553040)

- Connects ERIFLEX FLEXIBAR to copper busbar
- Two plates complete with screws
- Allows for excellent electrical contact
- Installs quickly and easily
- Ideal for on site modifications
- RoHS compliant