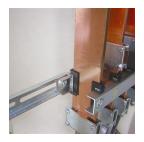

## FC ERIFLEX FLEXIBAR to Busbar Clamp - FC50X40 (553040)

- Connects ERIFLEX FLEXIBAR to copper busbar
- Two plates complete with screws
- Allows for excellent electrical contact
- Installs quickly and easily
- Ideal for on site modifications
- RoHS compliant