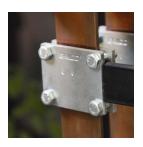

## FC ERIFLEX FLEXIBAR to Busbar Clamp - FC50X32 (553030)

- Connects ERIFLEX FLEXIBAR to copper busbar
- Two plates complete with screws
- Allows for excellent electrical contact
- Installs quickly and easily
- Ideal for on site modifications
- RoHS compliant

| Part Number                 | FC50X32                                     |
|-----------------------------|---------------------------------------------|
| Article Number              | 553030                                      |
| Material                    | Steel                                       |
| Finish                      | Electrogalvanized                           |
| Quality Class               | 8.8                                         |
| Clamping Capacity           | 20 mm                                       |
| Busbar Width                | 50 mm                                       |
| Conductor Width             | 32 mm                                       |
| Height (H)                  | 75 mm                                       |
| Width (W)                   | 60 mm                                       |
| А                           | 44 mm                                       |
| В                           | 60 mm                                       |
| Screw Diameter (Sc)         | M8                                          |
| Torque (TQ)                 | 10 N-m                                      |
| Unit Weight                 | 0.362 kg                                    |
| Certifications              | EAC 8536900100 (Russian Federation)<br>RoHS |
| Standard Packaging Quantity | 3 pc                                        |
| UPC                         | 78285657823                                 |
| EAN-13                      | 3479775530307                               |