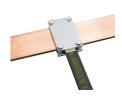

## FC ERIFLEX FLEXIBAR to Busbar Clamp - FC50X32 (553030)

- Connects ERIFLEX FLEXIBAR to copper busbar
- Two plates complete with screws
- Allows for excellent electrical contact
- Installs quickly and easily
- Ideal for on site modifications
- RoHS compliant

| Part Number                 | FC50X32                                     |
|-----------------------------|---------------------------------------------|
| Article Number              | 553030                                      |
| Material                    | Steel                                       |
| Finish                      | Electrogalvanized                           |
| Quality Class               | 8.8                                         |
| Clamping Capacity           | 20 mm                                       |
| Busbar Width                | 50 mm                                       |
| Conductor Width             | 32 mm                                       |
| Height (H)                  | 75 mm                                       |
| Width (W)                   | 60 mm                                       |
| А                           | 44 mm                                       |
| В                           | 60 mm                                       |
| Screw Diameter (Sc)         | M8                                          |
| Torque (TQ)                 | 10 N-m                                      |
| Unit Weight                 | 0.362 kg                                    |
| Certifications              | EAC 8536900100 (Russian Federation)<br>RoHS |
| Standard Packaging Quantity | 3 pc                                        |
| UPC                         | 78285657823                                 |
| EAN-13                      | 3479775530307                               |