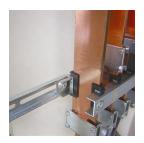

## FC ERIFLEX FLEXIBAR to Busbar Clamp - FC50X32 (553030)

- Connects ERIFLEX FLEXIBAR to copper busbar
- Two plates complete with screws
- Allows for excellent electrical contact
- Installs quickly and easily
- Ideal for on site modifications
- RoHS compliant