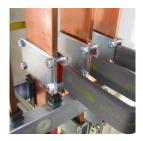

## FC ERIFLEX FLEXIBAR to Busbar Clamp - FC50X32 (553030)

- Connects ERIFLEX FLEXIBAR to copper busbar
- Two plates complete with screws
- Allows for excellent electrical contact
- Installs quickly and easily
- Ideal for on site modifications
- RoHS compliant