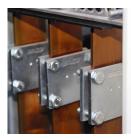

## FC ERIFLEX FLEXIBAR to Busbar Clamp - FC50X32 (553030)

- Connects ERIFLEX FLEXIBAR to copper busbar
- Two plates complete with screws
- Allows for excellent electrical contact
- Installs quickly and easily
- Ideal for on site modifications
- RoHS compliant