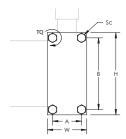

| Part Number                 | FC50X32                                     |
|-----------------------------|---------------------------------------------|
| Article Number              | 553030                                      |
| Material                    | Steel                                       |
| Finish                      | Electrogalvanized                           |
| Quality Class               | 8.8                                         |
| Clamping Capacity           | 20 mm                                       |
| Busbar Width                | 50 mm                                       |
| Conductor Width             | 32 mm                                       |
| Height (H)                  | 75 mm                                       |
| Width (W)                   | 60 mm                                       |
| А                           | 44 mm                                       |
| В                           | 60 mm                                       |
| Screw Diameter (Sc)         | M8                                          |
| Torque (TQ)                 | 10 N-m                                      |
| Unit Weight                 | 0.362 kg                                    |
| Certifications              | EAC 8536900100 (Russian Federation)<br>RoHS |
| Standard Packaging Quantity | 3 pc                                        |
| UPC                         | 78285657823                                 |
| EAN-13                      | 3479775530307                               |