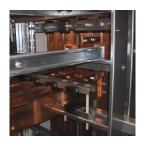

## Universal Busbar Support - UBS2-10T (551080)

- Universal fixing system
- Installs quickly and easily
- Extremely robust construction
- Adjustable arms for easy mounting
- Halogen free insulators

| To the state of th |                                                                                                             |
|--------------------------------------------------------------------------------------------------------------------------------------------------------------------------------------------------------------------------------------------------------------------------------------------------------------------------------------------------------------------------------------------------------------------------------------------------------------------------------------------------------------------------------------------------------------------------------------------------------------------------------------------------------------------------------------------------------------------------------------------------------------------------------------------------------------------------------------------------------------------------------------------------------------------------------------------------------------------------------------------------------------------------------------------------------------------------------------------------------------------------------------------------------------------------------------------------------------------------------------------------------------------------------------------------------------------------------------------------------------------------------------------------------------------------------------------------------------------------------------------------------------------------------------------------------------------------------------------------------------------------------------------------------------------------------------------------------------------------------------------------------------------------------------------------------------------------------------------------------------------------------------------------------------------------------------------------------------------------------------------------------------------------------------------------------------------------------------------------------------------------------|-------------------------------------------------------------------------------------------------------------|
| Part Number                                                                                                                                                                                                                                                                                                                                                                                                                                                                                                                                                                                                                                                                                                                                                                                                                                                                                                                                                                                                                                                                                                                                                                                                                                                                                                                                                                                                                                                                                                                                                                                                                                                                                                                                                                                                                                                                                                                                                                                                                                                                                                                    | UBS2-10T                                                                                                    |
| Article Number                                                                                                                                                                                                                                                                                                                                                                                                                                                                                                                                                                                                                                                                                                                                                                                                                                                                                                                                                                                                                                                                                                                                                                                                                                                                                                                                                                                                                                                                                                                                                                                                                                                                                                                                                                                                                                                                                                                                                                                                                                                                                                                 | 551080                                                                                                      |
| Material                                                                                                                                                                                                                                                                                                                                                                                                                                                                                                                                                                                                                                                                                                                                                                                                                                                                                                                                                                                                                                                                                                                                                                                                                                                                                                                                                                                                                                                                                                                                                                                                                                                                                                                                                                                                                                                                                                                                                                                                                                                                                                                       | Glass Fibre Reinforced Polyamide<br>Steel                                                                   |
| Max Working Voltage, IEC (Ui)                                                                                                                                                                                                                                                                                                                                                                                                                                                                                                                                                                                                                                                                                                                                                                                                                                                                                                                                                                                                                                                                                                                                                                                                                                                                                                                                                                                                                                                                                                                                                                                                                                                                                                                                                                                                                                                                                                                                                                                                                                                                                                  | 1,000 VAC<br>1,500 VDC                                                                                      |
| Working Temperature                                                                                                                                                                                                                                                                                                                                                                                                                                                                                                                                                                                                                                                                                                                                                                                                                                                                                                                                                                                                                                                                                                                                                                                                                                                                                                                                                                                                                                                                                                                                                                                                                                                                                                                                                                                                                                                                                                                                                                                                                                                                                                            | -40 to 130 °C                                                                                               |
| Complies With                                                                                                                                                                                                                                                                                                                                                                                                                                                                                                                                                                                                                                                                                                                                                                                                                                                                                                                                                                                                                                                                                                                                                                                                                                                                                                                                                                                                                                                                                                                                                                                                                                                                                                                                                                                                                                                                                                                                                                                                                                                                                                                  | IEC® 60439.1<br>IEC® 61439.1                                                                                |
| Flammability Rating                                                                                                                                                                                                                                                                                                                                                                                                                                                                                                                                                                                                                                                                                                                                                                                                                                                                                                                                                                                                                                                                                                                                                                                                                                                                                                                                                                                                                                                                                                                                                                                                                                                                                                                                                                                                                                                                                                                                                                                                                                                                                                            | UL® 94V-0                                                                                                   |
| Typical Application Current Rating                                                                                                                                                                                                                                                                                                                                                                                                                                                                                                                                                                                                                                                                                                                                                                                                                                                                                                                                                                                                                                                                                                                                                                                                                                                                                                                                                                                                                                                                                                                                                                                                                                                                                                                                                                                                                                                                                                                                                                                                                                                                                             | 3,600 A                                                                                                     |
| Busbars per Phase                                                                                                                                                                                                                                                                                                                                                                                                                                                                                                                                                                                                                                                                                                                                                                                                                                                                                                                                                                                                                                                                                                                                                                                                                                                                                                                                                                                                                                                                                                                                                                                                                                                                                                                                                                                                                                                                                                                                                                                                                                                                                                              | 1 – 2                                                                                                       |
| Busbar Width                                                                                                                                                                                                                                                                                                                                                                                                                                                                                                                                                                                                                                                                                                                                                                                                                                                                                                                                                                                                                                                                                                                                                                                                                                                                                                                                                                                                                                                                                                                                                                                                                                                                                                                                                                                                                                                                                                                                                                                                                                                                                                                   | 30 – 120 mm                                                                                                 |
| Busbar Thickness                                                                                                                                                                                                                                                                                                                                                                                                                                                                                                                                                                                                                                                                                                                                                                                                                                                                                                                                                                                                                                                                                                                                                                                                                                                                                                                                                                                                                                                                                                                                                                                                                                                                                                                                                                                                                                                                                                                                                                                                                                                                                                               | 10 mm                                                                                                       |
| Width (W)                                                                                                                                                                                                                                                                                                                                                                                                                                                                                                                                                                                                                                                                                                                                                                                                                                                                                                                                                                                                                                                                                                                                                                                                                                                                                                                                                                                                                                                                                                                                                                                                                                                                                                                                                                                                                                                                                                                                                                                                                                                                                                                      | 375 – 575 mm                                                                                                |
| А                                                                                                                                                                                                                                                                                                                                                                                                                                                                                                                                                                                                                                                                                                                                                                                                                                                                                                                                                                                                                                                                                                                                                                                                                                                                                                                                                                                                                                                                                                                                                                                                                                                                                                                                                                                                                                                                                                                                                                                                                                                                                                                              | 350 – 550 mm                                                                                                |
| В                                                                                                                                                                                                                                                                                                                                                                                                                                                                                                                                                                                                                                                                                                                                                                                                                                                                                                                                                                                                                                                                                                                                                                                                                                                                                                                                                                                                                                                                                                                                                                                                                                                                                                                                                                                                                                                                                                                                                                                                                                                                                                                              | 176 mm                                                                                                      |
| С                                                                                                                                                                                                                                                                                                                                                                                                                                                                                                                                                                                                                                                                                                                                                                                                                                                                                                                                                                                                                                                                                                                                                                                                                                                                                                                                                                                                                                                                                                                                                                                                                                                                                                                                                                                                                                                                                                                                                                                                                                                                                                                              | 307 mm                                                                                                      |
| D                                                                                                                                                                                                                                                                                                                                                                                                                                                                                                                                                                                                                                                                                                                                                                                                                                                                                                                                                                                                                                                                                                                                                                                                                                                                                                                                                                                                                                                                                                                                                                                                                                                                                                                                                                                                                                                                                                                                                                                                                                                                                                                              | 110 mm                                                                                                      |
| Unit Weight                                                                                                                                                                                                                                                                                                                                                                                                                                                                                                                                                                                                                                                                                                                                                                                                                                                                                                                                                                                                                                                                                                                                                                                                                                                                                                                                                                                                                                                                                                                                                                                                                                                                                                                                                                                                                                                                                                                                                                                                                                                                                                                    | 2.18 kg                                                                                                     |
| Certifications                                                                                                                                                                                                                                                                                                                                                                                                                                                                                                                                                                                                                                                                                                                                                                                                                                                                                                                                                                                                                                                                                                                                                                                                                                                                                                                                                                                                                                                                                                                                                                                                                                                                                                                                                                                                                                                                                                                                                                                                                                                                                                                 | Bureau Veritas 41941 BV<br>CE<br>EAC 8546901000 (Russian Federation)<br>IEC 61439-1 Busbar Supports<br>RoHS |