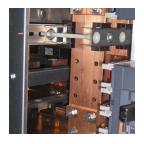

## Universal Busbar Support - UBS2-10T (551080)

- Universal fixing system
- Installs quickly and easily
- Extremely robust construction
- Adjustable arms for easy mounting
- Halogen free insulators

| To the state of th |                                                                                                             |
|--------------------------------------------------------------------------------------------------------------------------------------------------------------------------------------------------------------------------------------------------------------------------------------------------------------------------------------------------------------------------------------------------------------------------------------------------------------------------------------------------------------------------------------------------------------------------------------------------------------------------------------------------------------------------------------------------------------------------------------------------------------------------------------------------------------------------------------------------------------------------------------------------------------------------------------------------------------------------------------------------------------------------------------------------------------------------------------------------------------------------------------------------------------------------------------------------------------------------------------------------------------------------------------------------------------------------------------------------------------------------------------------------------------------------------------------------------------------------------------------------------------------------------------------------------------------------------------------------------------------------------------------------------------------------------------------------------------------------------------------------------------------------------------------------------------------------------------------------------------------------------------------------------------------------------------------------------------------------------------------------------------------------------------------------------------------------------------------------------------------------------|-------------------------------------------------------------------------------------------------------------|
| Part Number                                                                                                                                                                                                                                                                                                                                                                                                                                                                                                                                                                                                                                                                                                                                                                                                                                                                                                                                                                                                                                                                                                                                                                                                                                                                                                                                                                                                                                                                                                                                                                                                                                                                                                                                                                                                                                                                                                                                                                                                                                                                                                                    | UBS2-10T                                                                                                    |
| Article Number                                                                                                                                                                                                                                                                                                                                                                                                                                                                                                                                                                                                                                                                                                                                                                                                                                                                                                                                                                                                                                                                                                                                                                                                                                                                                                                                                                                                                                                                                                                                                                                                                                                                                                                                                                                                                                                                                                                                                                                                                                                                                                                 | 551080                                                                                                      |
| Material                                                                                                                                                                                                                                                                                                                                                                                                                                                                                                                                                                                                                                                                                                                                                                                                                                                                                                                                                                                                                                                                                                                                                                                                                                                                                                                                                                                                                                                                                                                                                                                                                                                                                                                                                                                                                                                                                                                                                                                                                                                                                                                       | Glass Fibre Reinforced Polyamide<br>Steel                                                                   |
| Max Working Voltage, IEC (Ui)                                                                                                                                                                                                                                                                                                                                                                                                                                                                                                                                                                                                                                                                                                                                                                                                                                                                                                                                                                                                                                                                                                                                                                                                                                                                                                                                                                                                                                                                                                                                                                                                                                                                                                                                                                                                                                                                                                                                                                                                                                                                                                  | 1,000 VAC<br>1,500 VDC                                                                                      |
| Working Temperature                                                                                                                                                                                                                                                                                                                                                                                                                                                                                                                                                                                                                                                                                                                                                                                                                                                                                                                                                                                                                                                                                                                                                                                                                                                                                                                                                                                                                                                                                                                                                                                                                                                                                                                                                                                                                                                                                                                                                                                                                                                                                                            | -40 to 130 °C                                                                                               |
| Complies With                                                                                                                                                                                                                                                                                                                                                                                                                                                                                                                                                                                                                                                                                                                                                                                                                                                                                                                                                                                                                                                                                                                                                                                                                                                                                                                                                                                                                                                                                                                                                                                                                                                                                                                                                                                                                                                                                                                                                                                                                                                                                                                  | IEC® 60439.1<br>IEC® 61439.1                                                                                |
| Flammability Rating                                                                                                                                                                                                                                                                                                                                                                                                                                                                                                                                                                                                                                                                                                                                                                                                                                                                                                                                                                                                                                                                                                                                                                                                                                                                                                                                                                                                                                                                                                                                                                                                                                                                                                                                                                                                                                                                                                                                                                                                                                                                                                            | UL® 94V-0                                                                                                   |
| Typical Application Current Rating                                                                                                                                                                                                                                                                                                                                                                                                                                                                                                                                                                                                                                                                                                                                                                                                                                                                                                                                                                                                                                                                                                                                                                                                                                                                                                                                                                                                                                                                                                                                                                                                                                                                                                                                                                                                                                                                                                                                                                                                                                                                                             | 3,600 A                                                                                                     |
| Busbars per Phase                                                                                                                                                                                                                                                                                                                                                                                                                                                                                                                                                                                                                                                                                                                                                                                                                                                                                                                                                                                                                                                                                                                                                                                                                                                                                                                                                                                                                                                                                                                                                                                                                                                                                                                                                                                                                                                                                                                                                                                                                                                                                                              | 1 – 2                                                                                                       |
| Busbar Width                                                                                                                                                                                                                                                                                                                                                                                                                                                                                                                                                                                                                                                                                                                                                                                                                                                                                                                                                                                                                                                                                                                                                                                                                                                                                                                                                                                                                                                                                                                                                                                                                                                                                                                                                                                                                                                                                                                                                                                                                                                                                                                   | 30 – 120 mm                                                                                                 |
| Busbar Thickness                                                                                                                                                                                                                                                                                                                                                                                                                                                                                                                                                                                                                                                                                                                                                                                                                                                                                                                                                                                                                                                                                                                                                                                                                                                                                                                                                                                                                                                                                                                                                                                                                                                                                                                                                                                                                                                                                                                                                                                                                                                                                                               | 10 mm                                                                                                       |
| Width (W)                                                                                                                                                                                                                                                                                                                                                                                                                                                                                                                                                                                                                                                                                                                                                                                                                                                                                                                                                                                                                                                                                                                                                                                                                                                                                                                                                                                                                                                                                                                                                                                                                                                                                                                                                                                                                                                                                                                                                                                                                                                                                                                      | 375 – 575 mm                                                                                                |
| А                                                                                                                                                                                                                                                                                                                                                                                                                                                                                                                                                                                                                                                                                                                                                                                                                                                                                                                                                                                                                                                                                                                                                                                                                                                                                                                                                                                                                                                                                                                                                                                                                                                                                                                                                                                                                                                                                                                                                                                                                                                                                                                              | 350 – 550 mm                                                                                                |
| В                                                                                                                                                                                                                                                                                                                                                                                                                                                                                                                                                                                                                                                                                                                                                                                                                                                                                                                                                                                                                                                                                                                                                                                                                                                                                                                                                                                                                                                                                                                                                                                                                                                                                                                                                                                                                                                                                                                                                                                                                                                                                                                              | 176 mm                                                                                                      |
| С                                                                                                                                                                                                                                                                                                                                                                                                                                                                                                                                                                                                                                                                                                                                                                                                                                                                                                                                                                                                                                                                                                                                                                                                                                                                                                                                                                                                                                                                                                                                                                                                                                                                                                                                                                                                                                                                                                                                                                                                                                                                                                                              | 307 mm                                                                                                      |
| D                                                                                                                                                                                                                                                                                                                                                                                                                                                                                                                                                                                                                                                                                                                                                                                                                                                                                                                                                                                                                                                                                                                                                                                                                                                                                                                                                                                                                                                                                                                                                                                                                                                                                                                                                                                                                                                                                                                                                                                                                                                                                                                              | 110 mm                                                                                                      |
| Unit Weight                                                                                                                                                                                                                                                                                                                                                                                                                                                                                                                                                                                                                                                                                                                                                                                                                                                                                                                                                                                                                                                                                                                                                                                                                                                                                                                                                                                                                                                                                                                                                                                                                                                                                                                                                                                                                                                                                                                                                                                                                                                                                                                    | 2.18 kg                                                                                                     |
| Certifications                                                                                                                                                                                                                                                                                                                                                                                                                                                                                                                                                                                                                                                                                                                                                                                                                                                                                                                                                                                                                                                                                                                                                                                                                                                                                                                                                                                                                                                                                                                                                                                                                                                                                                                                                                                                                                                                                                                                                                                                                                                                                                                 | Bureau Veritas 41941 BV<br>CE<br>EAC 8546901000 (Russian Federation)<br>IEC 61439-1 Busbar Supports<br>RoHS |