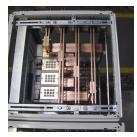

## Universal Busbar Support - UBS2-10T (551080)

- Universal fixing system
- Installs quickly and easily
- Extremely robust construction
- Adjustable arms for easy mounting
- Halogen free insulators

| To the state of th |                                                                                                             |
|--------------------------------------------------------------------------------------------------------------------------------------------------------------------------------------------------------------------------------------------------------------------------------------------------------------------------------------------------------------------------------------------------------------------------------------------------------------------------------------------------------------------------------------------------------------------------------------------------------------------------------------------------------------------------------------------------------------------------------------------------------------------------------------------------------------------------------------------------------------------------------------------------------------------------------------------------------------------------------------------------------------------------------------------------------------------------------------------------------------------------------------------------------------------------------------------------------------------------------------------------------------------------------------------------------------------------------------------------------------------------------------------------------------------------------------------------------------------------------------------------------------------------------------------------------------------------------------------------------------------------------------------------------------------------------------------------------------------------------------------------------------------------------------------------------------------------------------------------------------------------------------------------------------------------------------------------------------------------------------------------------------------------------------------------------------------------------------------------------------------------------|-------------------------------------------------------------------------------------------------------------|
| Part Number                                                                                                                                                                                                                                                                                                                                                                                                                                                                                                                                                                                                                                                                                                                                                                                                                                                                                                                                                                                                                                                                                                                                                                                                                                                                                                                                                                                                                                                                                                                                                                                                                                                                                                                                                                                                                                                                                                                                                                                                                                                                                                                    | UBS2-10T                                                                                                    |
| Article Number                                                                                                                                                                                                                                                                                                                                                                                                                                                                                                                                                                                                                                                                                                                                                                                                                                                                                                                                                                                                                                                                                                                                                                                                                                                                                                                                                                                                                                                                                                                                                                                                                                                                                                                                                                                                                                                                                                                                                                                                                                                                                                                 | 551080                                                                                                      |
| Material                                                                                                                                                                                                                                                                                                                                                                                                                                                                                                                                                                                                                                                                                                                                                                                                                                                                                                                                                                                                                                                                                                                                                                                                                                                                                                                                                                                                                                                                                                                                                                                                                                                                                                                                                                                                                                                                                                                                                                                                                                                                                                                       | Glass Fibre Reinforced Polyamide<br>Steel                                                                   |
| Max Working Voltage, IEC (Ui)                                                                                                                                                                                                                                                                                                                                                                                                                                                                                                                                                                                                                                                                                                                                                                                                                                                                                                                                                                                                                                                                                                                                                                                                                                                                                                                                                                                                                                                                                                                                                                                                                                                                                                                                                                                                                                                                                                                                                                                                                                                                                                  | 1,000 VAC<br>1,500 VDC                                                                                      |
| Working Temperature                                                                                                                                                                                                                                                                                                                                                                                                                                                                                                                                                                                                                                                                                                                                                                                                                                                                                                                                                                                                                                                                                                                                                                                                                                                                                                                                                                                                                                                                                                                                                                                                                                                                                                                                                                                                                                                                                                                                                                                                                                                                                                            | -40 to 130 °C                                                                                               |
| Complies With                                                                                                                                                                                                                                                                                                                                                                                                                                                                                                                                                                                                                                                                                                                                                                                                                                                                                                                                                                                                                                                                                                                                                                                                                                                                                                                                                                                                                                                                                                                                                                                                                                                                                                                                                                                                                                                                                                                                                                                                                                                                                                                  | IEC® 60439.1<br>IEC® 61439.1                                                                                |
| Flammability Rating                                                                                                                                                                                                                                                                                                                                                                                                                                                                                                                                                                                                                                                                                                                                                                                                                                                                                                                                                                                                                                                                                                                                                                                                                                                                                                                                                                                                                                                                                                                                                                                                                                                                                                                                                                                                                                                                                                                                                                                                                                                                                                            | UL® 94V-0                                                                                                   |
| Typical Application Current Rating                                                                                                                                                                                                                                                                                                                                                                                                                                                                                                                                                                                                                                                                                                                                                                                                                                                                                                                                                                                                                                                                                                                                                                                                                                                                                                                                                                                                                                                                                                                                                                                                                                                                                                                                                                                                                                                                                                                                                                                                                                                                                             | 3,600 A                                                                                                     |
| Busbars per Phase                                                                                                                                                                                                                                                                                                                                                                                                                                                                                                                                                                                                                                                                                                                                                                                                                                                                                                                                                                                                                                                                                                                                                                                                                                                                                                                                                                                                                                                                                                                                                                                                                                                                                                                                                                                                                                                                                                                                                                                                                                                                                                              | 1 – 2                                                                                                       |
| Busbar Width                                                                                                                                                                                                                                                                                                                                                                                                                                                                                                                                                                                                                                                                                                                                                                                                                                                                                                                                                                                                                                                                                                                                                                                                                                                                                                                                                                                                                                                                                                                                                                                                                                                                                                                                                                                                                                                                                                                                                                                                                                                                                                                   | 30 – 120 mm                                                                                                 |
| Busbar Thickness                                                                                                                                                                                                                                                                                                                                                                                                                                                                                                                                                                                                                                                                                                                                                                                                                                                                                                                                                                                                                                                                                                                                                                                                                                                                                                                                                                                                                                                                                                                                                                                                                                                                                                                                                                                                                                                                                                                                                                                                                                                                                                               | 10 mm                                                                                                       |
| Width (W)                                                                                                                                                                                                                                                                                                                                                                                                                                                                                                                                                                                                                                                                                                                                                                                                                                                                                                                                                                                                                                                                                                                                                                                                                                                                                                                                                                                                                                                                                                                                                                                                                                                                                                                                                                                                                                                                                                                                                                                                                                                                                                                      | 375 – 575 mm                                                                                                |
| А                                                                                                                                                                                                                                                                                                                                                                                                                                                                                                                                                                                                                                                                                                                                                                                                                                                                                                                                                                                                                                                                                                                                                                                                                                                                                                                                                                                                                                                                                                                                                                                                                                                                                                                                                                                                                                                                                                                                                                                                                                                                                                                              | 350 – 550 mm                                                                                                |
| В                                                                                                                                                                                                                                                                                                                                                                                                                                                                                                                                                                                                                                                                                                                                                                                                                                                                                                                                                                                                                                                                                                                                                                                                                                                                                                                                                                                                                                                                                                                                                                                                                                                                                                                                                                                                                                                                                                                                                                                                                                                                                                                              | 176 mm                                                                                                      |
| С                                                                                                                                                                                                                                                                                                                                                                                                                                                                                                                                                                                                                                                                                                                                                                                                                                                                                                                                                                                                                                                                                                                                                                                                                                                                                                                                                                                                                                                                                                                                                                                                                                                                                                                                                                                                                                                                                                                                                                                                                                                                                                                              | 307 mm                                                                                                      |
| D                                                                                                                                                                                                                                                                                                                                                                                                                                                                                                                                                                                                                                                                                                                                                                                                                                                                                                                                                                                                                                                                                                                                                                                                                                                                                                                                                                                                                                                                                                                                                                                                                                                                                                                                                                                                                                                                                                                                                                                                                                                                                                                              | 110 mm                                                                                                      |
| Unit Weight                                                                                                                                                                                                                                                                                                                                                                                                                                                                                                                                                                                                                                                                                                                                                                                                                                                                                                                                                                                                                                                                                                                                                                                                                                                                                                                                                                                                                                                                                                                                                                                                                                                                                                                                                                                                                                                                                                                                                                                                                                                                                                                    | 2.18 kg                                                                                                     |
| Certifications                                                                                                                                                                                                                                                                                                                                                                                                                                                                                                                                                                                                                                                                                                                                                                                                                                                                                                                                                                                                                                                                                                                                                                                                                                                                                                                                                                                                                                                                                                                                                                                                                                                                                                                                                                                                                                                                                                                                                                                                                                                                                                                 | Bureau Veritas 41941 BV<br>CE<br>EAC 8546901000 (Russian Federation)<br>IEC 61439-1 Busbar Supports<br>RoHS |