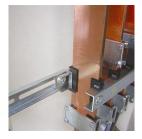

## Universal Busbar Support - UBS2-10T (551080)

- Universal fixing system
- Installs quickly and easily
- Extremely robust construction
- Adjustable arms for easy mounting
- Halogen free insulators

| To the state of th |                                                                                                             |
|--------------------------------------------------------------------------------------------------------------------------------------------------------------------------------------------------------------------------------------------------------------------------------------------------------------------------------------------------------------------------------------------------------------------------------------------------------------------------------------------------------------------------------------------------------------------------------------------------------------------------------------------------------------------------------------------------------------------------------------------------------------------------------------------------------------------------------------------------------------------------------------------------------------------------------------------------------------------------------------------------------------------------------------------------------------------------------------------------------------------------------------------------------------------------------------------------------------------------------------------------------------------------------------------------------------------------------------------------------------------------------------------------------------------------------------------------------------------------------------------------------------------------------------------------------------------------------------------------------------------------------------------------------------------------------------------------------------------------------------------------------------------------------------------------------------------------------------------------------------------------------------------------------------------------------------------------------------------------------------------------------------------------------------------------------------------------------------------------------------------------------|-------------------------------------------------------------------------------------------------------------|
| Part Number                                                                                                                                                                                                                                                                                                                                                                                                                                                                                                                                                                                                                                                                                                                                                                                                                                                                                                                                                                                                                                                                                                                                                                                                                                                                                                                                                                                                                                                                                                                                                                                                                                                                                                                                                                                                                                                                                                                                                                                                                                                                                                                    | UBS2-10T                                                                                                    |
| Article Number                                                                                                                                                                                                                                                                                                                                                                                                                                                                                                                                                                                                                                                                                                                                                                                                                                                                                                                                                                                                                                                                                                                                                                                                                                                                                                                                                                                                                                                                                                                                                                                                                                                                                                                                                                                                                                                                                                                                                                                                                                                                                                                 | 551080                                                                                                      |
| Material                                                                                                                                                                                                                                                                                                                                                                                                                                                                                                                                                                                                                                                                                                                                                                                                                                                                                                                                                                                                                                                                                                                                                                                                                                                                                                                                                                                                                                                                                                                                                                                                                                                                                                                                                                                                                                                                                                                                                                                                                                                                                                                       | Glass Fibre Reinforced Polyamide<br>Steel                                                                   |
| Max Working Voltage, IEC (Ui)                                                                                                                                                                                                                                                                                                                                                                                                                                                                                                                                                                                                                                                                                                                                                                                                                                                                                                                                                                                                                                                                                                                                                                                                                                                                                                                                                                                                                                                                                                                                                                                                                                                                                                                                                                                                                                                                                                                                                                                                                                                                                                  | 1,000 VAC<br>1,500 VDC                                                                                      |
| Working Temperature                                                                                                                                                                                                                                                                                                                                                                                                                                                                                                                                                                                                                                                                                                                                                                                                                                                                                                                                                                                                                                                                                                                                                                                                                                                                                                                                                                                                                                                                                                                                                                                                                                                                                                                                                                                                                                                                                                                                                                                                                                                                                                            | -40 to 130 °C                                                                                               |
| Complies With                                                                                                                                                                                                                                                                                                                                                                                                                                                                                                                                                                                                                                                                                                                                                                                                                                                                                                                                                                                                                                                                                                                                                                                                                                                                                                                                                                                                                                                                                                                                                                                                                                                                                                                                                                                                                                                                                                                                                                                                                                                                                                                  | IEC® 60439.1<br>IEC® 61439.1                                                                                |
| Flammability Rating                                                                                                                                                                                                                                                                                                                                                                                                                                                                                                                                                                                                                                                                                                                                                                                                                                                                                                                                                                                                                                                                                                                                                                                                                                                                                                                                                                                                                                                                                                                                                                                                                                                                                                                                                                                                                                                                                                                                                                                                                                                                                                            | UL® 94V-0                                                                                                   |
| Typical Application Current Rating                                                                                                                                                                                                                                                                                                                                                                                                                                                                                                                                                                                                                                                                                                                                                                                                                                                                                                                                                                                                                                                                                                                                                                                                                                                                                                                                                                                                                                                                                                                                                                                                                                                                                                                                                                                                                                                                                                                                                                                                                                                                                             | 3,600 A                                                                                                     |
| Busbars per Phase                                                                                                                                                                                                                                                                                                                                                                                                                                                                                                                                                                                                                                                                                                                                                                                                                                                                                                                                                                                                                                                                                                                                                                                                                                                                                                                                                                                                                                                                                                                                                                                                                                                                                                                                                                                                                                                                                                                                                                                                                                                                                                              | 1 – 2                                                                                                       |
| Busbar Width                                                                                                                                                                                                                                                                                                                                                                                                                                                                                                                                                                                                                                                                                                                                                                                                                                                                                                                                                                                                                                                                                                                                                                                                                                                                                                                                                                                                                                                                                                                                                                                                                                                                                                                                                                                                                                                                                                                                                                                                                                                                                                                   | 30 – 120 mm                                                                                                 |
| Busbar Thickness                                                                                                                                                                                                                                                                                                                                                                                                                                                                                                                                                                                                                                                                                                                                                                                                                                                                                                                                                                                                                                                                                                                                                                                                                                                                                                                                                                                                                                                                                                                                                                                                                                                                                                                                                                                                                                                                                                                                                                                                                                                                                                               | 10 mm                                                                                                       |
| Width (W)                                                                                                                                                                                                                                                                                                                                                                                                                                                                                                                                                                                                                                                                                                                                                                                                                                                                                                                                                                                                                                                                                                                                                                                                                                                                                                                                                                                                                                                                                                                                                                                                                                                                                                                                                                                                                                                                                                                                                                                                                                                                                                                      | 375 – 575 mm                                                                                                |
| А                                                                                                                                                                                                                                                                                                                                                                                                                                                                                                                                                                                                                                                                                                                                                                                                                                                                                                                                                                                                                                                                                                                                                                                                                                                                                                                                                                                                                                                                                                                                                                                                                                                                                                                                                                                                                                                                                                                                                                                                                                                                                                                              | 350 – 550 mm                                                                                                |
| В                                                                                                                                                                                                                                                                                                                                                                                                                                                                                                                                                                                                                                                                                                                                                                                                                                                                                                                                                                                                                                                                                                                                                                                                                                                                                                                                                                                                                                                                                                                                                                                                                                                                                                                                                                                                                                                                                                                                                                                                                                                                                                                              | 176 mm                                                                                                      |
| С                                                                                                                                                                                                                                                                                                                                                                                                                                                                                                                                                                                                                                                                                                                                                                                                                                                                                                                                                                                                                                                                                                                                                                                                                                                                                                                                                                                                                                                                                                                                                                                                                                                                                                                                                                                                                                                                                                                                                                                                                                                                                                                              | 307 mm                                                                                                      |
| D                                                                                                                                                                                                                                                                                                                                                                                                                                                                                                                                                                                                                                                                                                                                                                                                                                                                                                                                                                                                                                                                                                                                                                                                                                                                                                                                                                                                                                                                                                                                                                                                                                                                                                                                                                                                                                                                                                                                                                                                                                                                                                                              | 110 mm                                                                                                      |
| Unit Weight                                                                                                                                                                                                                                                                                                                                                                                                                                                                                                                                                                                                                                                                                                                                                                                                                                                                                                                                                                                                                                                                                                                                                                                                                                                                                                                                                                                                                                                                                                                                                                                                                                                                                                                                                                                                                                                                                                                                                                                                                                                                                                                    | 2.18 kg                                                                                                     |
| Certifications                                                                                                                                                                                                                                                                                                                                                                                                                                                                                                                                                                                                                                                                                                                                                                                                                                                                                                                                                                                                                                                                                                                                                                                                                                                                                                                                                                                                                                                                                                                                                                                                                                                                                                                                                                                                                                                                                                                                                                                                                                                                                                                 | Bureau Veritas 41941 BV<br>CE<br>EAC 8546901000 (Russian Federation)<br>IEC 61439-1 Busbar Supports<br>RoHS |