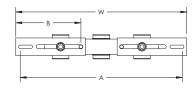

## Universal Busbar Support - UBS2-10T (551080)

- Universal fixing system
- Installs quickly and easily
- Extremely robust construction
- Adjustable arms for easy mounting
- Halogen free insulators

| To the state of th |                                                                                                             |
|--------------------------------------------------------------------------------------------------------------------------------------------------------------------------------------------------------------------------------------------------------------------------------------------------------------------------------------------------------------------------------------------------------------------------------------------------------------------------------------------------------------------------------------------------------------------------------------------------------------------------------------------------------------------------------------------------------------------------------------------------------------------------------------------------------------------------------------------------------------------------------------------------------------------------------------------------------------------------------------------------------------------------------------------------------------------------------------------------------------------------------------------------------------------------------------------------------------------------------------------------------------------------------------------------------------------------------------------------------------------------------------------------------------------------------------------------------------------------------------------------------------------------------------------------------------------------------------------------------------------------------------------------------------------------------------------------------------------------------------------------------------------------------------------------------------------------------------------------------------------------------------------------------------------------------------------------------------------------------------------------------------------------------------------------------------------------------------------------------------------------------|-------------------------------------------------------------------------------------------------------------|
| Part Number                                                                                                                                                                                                                                                                                                                                                                                                                                                                                                                                                                                                                                                                                                                                                                                                                                                                                                                                                                                                                                                                                                                                                                                                                                                                                                                                                                                                                                                                                                                                                                                                                                                                                                                                                                                                                                                                                                                                                                                                                                                                                                                    | UBS2-10T                                                                                                    |
| Article Number                                                                                                                                                                                                                                                                                                                                                                                                                                                                                                                                                                                                                                                                                                                                                                                                                                                                                                                                                                                                                                                                                                                                                                                                                                                                                                                                                                                                                                                                                                                                                                                                                                                                                                                                                                                                                                                                                                                                                                                                                                                                                                                 | 551080                                                                                                      |
| Material                                                                                                                                                                                                                                                                                                                                                                                                                                                                                                                                                                                                                                                                                                                                                                                                                                                                                                                                                                                                                                                                                                                                                                                                                                                                                                                                                                                                                                                                                                                                                                                                                                                                                                                                                                                                                                                                                                                                                                                                                                                                                                                       | Glass Fibre Reinforced Polyamide<br>Steel                                                                   |
| Max Working Voltage, IEC (Ui)                                                                                                                                                                                                                                                                                                                                                                                                                                                                                                                                                                                                                                                                                                                                                                                                                                                                                                                                                                                                                                                                                                                                                                                                                                                                                                                                                                                                                                                                                                                                                                                                                                                                                                                                                                                                                                                                                                                                                                                                                                                                                                  | 1,000 VAC<br>1,500 VDC                                                                                      |
| Working Temperature                                                                                                                                                                                                                                                                                                                                                                                                                                                                                                                                                                                                                                                                                                                                                                                                                                                                                                                                                                                                                                                                                                                                                                                                                                                                                                                                                                                                                                                                                                                                                                                                                                                                                                                                                                                                                                                                                                                                                                                                                                                                                                            | -40 to 130 °C                                                                                               |
| Complies With                                                                                                                                                                                                                                                                                                                                                                                                                                                                                                                                                                                                                                                                                                                                                                                                                                                                                                                                                                                                                                                                                                                                                                                                                                                                                                                                                                                                                                                                                                                                                                                                                                                                                                                                                                                                                                                                                                                                                                                                                                                                                                                  | IEC® 60439.1<br>IEC® 61439.1                                                                                |
| Flammability Rating                                                                                                                                                                                                                                                                                                                                                                                                                                                                                                                                                                                                                                                                                                                                                                                                                                                                                                                                                                                                                                                                                                                                                                                                                                                                                                                                                                                                                                                                                                                                                                                                                                                                                                                                                                                                                                                                                                                                                                                                                                                                                                            | UL® 94V-0                                                                                                   |
| Typical Application Current Rating                                                                                                                                                                                                                                                                                                                                                                                                                                                                                                                                                                                                                                                                                                                                                                                                                                                                                                                                                                                                                                                                                                                                                                                                                                                                                                                                                                                                                                                                                                                                                                                                                                                                                                                                                                                                                                                                                                                                                                                                                                                                                             | 3,600 A                                                                                                     |
| Busbars per Phase                                                                                                                                                                                                                                                                                                                                                                                                                                                                                                                                                                                                                                                                                                                                                                                                                                                                                                                                                                                                                                                                                                                                                                                                                                                                                                                                                                                                                                                                                                                                                                                                                                                                                                                                                                                                                                                                                                                                                                                                                                                                                                              | 1 – 2                                                                                                       |
| Busbar Width                                                                                                                                                                                                                                                                                                                                                                                                                                                                                                                                                                                                                                                                                                                                                                                                                                                                                                                                                                                                                                                                                                                                                                                                                                                                                                                                                                                                                                                                                                                                                                                                                                                                                                                                                                                                                                                                                                                                                                                                                                                                                                                   | 30 – 120 mm                                                                                                 |
| Busbar Thickness                                                                                                                                                                                                                                                                                                                                                                                                                                                                                                                                                                                                                                                                                                                                                                                                                                                                                                                                                                                                                                                                                                                                                                                                                                                                                                                                                                                                                                                                                                                                                                                                                                                                                                                                                                                                                                                                                                                                                                                                                                                                                                               | 10 mm                                                                                                       |
| Width (W)                                                                                                                                                                                                                                                                                                                                                                                                                                                                                                                                                                                                                                                                                                                                                                                                                                                                                                                                                                                                                                                                                                                                                                                                                                                                                                                                                                                                                                                                                                                                                                                                                                                                                                                                                                                                                                                                                                                                                                                                                                                                                                                      | 375 – 575 mm                                                                                                |
| А                                                                                                                                                                                                                                                                                                                                                                                                                                                                                                                                                                                                                                                                                                                                                                                                                                                                                                                                                                                                                                                                                                                                                                                                                                                                                                                                                                                                                                                                                                                                                                                                                                                                                                                                                                                                                                                                                                                                                                                                                                                                                                                              | 350 – 550 mm                                                                                                |
| В                                                                                                                                                                                                                                                                                                                                                                                                                                                                                                                                                                                                                                                                                                                                                                                                                                                                                                                                                                                                                                                                                                                                                                                                                                                                                                                                                                                                                                                                                                                                                                                                                                                                                                                                                                                                                                                                                                                                                                                                                                                                                                                              | 176 mm                                                                                                      |
| С                                                                                                                                                                                                                                                                                                                                                                                                                                                                                                                                                                                                                                                                                                                                                                                                                                                                                                                                                                                                                                                                                                                                                                                                                                                                                                                                                                                                                                                                                                                                                                                                                                                                                                                                                                                                                                                                                                                                                                                                                                                                                                                              | 307 mm                                                                                                      |
| D                                                                                                                                                                                                                                                                                                                                                                                                                                                                                                                                                                                                                                                                                                                                                                                                                                                                                                                                                                                                                                                                                                                                                                                                                                                                                                                                                                                                                                                                                                                                                                                                                                                                                                                                                                                                                                                                                                                                                                                                                                                                                                                              | 110 mm                                                                                                      |
| Unit Weight                                                                                                                                                                                                                                                                                                                                                                                                                                                                                                                                                                                                                                                                                                                                                                                                                                                                                                                                                                                                                                                                                                                                                                                                                                                                                                                                                                                                                                                                                                                                                                                                                                                                                                                                                                                                                                                                                                                                                                                                                                                                                                                    | 2.18 kg                                                                                                     |
| Certifications                                                                                                                                                                                                                                                                                                                                                                                                                                                                                                                                                                                                                                                                                                                                                                                                                                                                                                                                                                                                                                                                                                                                                                                                                                                                                                                                                                                                                                                                                                                                                                                                                                                                                                                                                                                                                                                                                                                                                                                                                                                                                                                 | Bureau Veritas 41941 BV<br>CE<br>EAC 8546901000 (Russian Federation)<br>IEC 61439-1 Busbar Supports<br>RoHS |