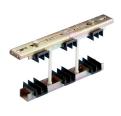

## Universal Busbar Support - UBS2-10T (551080)

- Universal fixing system
- Installs quickly and easily
- Extremely robust construction
- Adjustable arms for easy mounting
- Halogen free insulators

| To the state of th |                                                                                                             |
|--------------------------------------------------------------------------------------------------------------------------------------------------------------------------------------------------------------------------------------------------------------------------------------------------------------------------------------------------------------------------------------------------------------------------------------------------------------------------------------------------------------------------------------------------------------------------------------------------------------------------------------------------------------------------------------------------------------------------------------------------------------------------------------------------------------------------------------------------------------------------------------------------------------------------------------------------------------------------------------------------------------------------------------------------------------------------------------------------------------------------------------------------------------------------------------------------------------------------------------------------------------------------------------------------------------------------------------------------------------------------------------------------------------------------------------------------------------------------------------------------------------------------------------------------------------------------------------------------------------------------------------------------------------------------------------------------------------------------------------------------------------------------------------------------------------------------------------------------------------------------------------------------------------------------------------------------------------------------------------------------------------------------------------------------------------------------------------------------------------------------------|-------------------------------------------------------------------------------------------------------------|
| Part Number                                                                                                                                                                                                                                                                                                                                                                                                                                                                                                                                                                                                                                                                                                                                                                                                                                                                                                                                                                                                                                                                                                                                                                                                                                                                                                                                                                                                                                                                                                                                                                                                                                                                                                                                                                                                                                                                                                                                                                                                                                                                                                                    | UBS2-10T                                                                                                    |
| Article Number                                                                                                                                                                                                                                                                                                                                                                                                                                                                                                                                                                                                                                                                                                                                                                                                                                                                                                                                                                                                                                                                                                                                                                                                                                                                                                                                                                                                                                                                                                                                                                                                                                                                                                                                                                                                                                                                                                                                                                                                                                                                                                                 | 551080                                                                                                      |
| Material                                                                                                                                                                                                                                                                                                                                                                                                                                                                                                                                                                                                                                                                                                                                                                                                                                                                                                                                                                                                                                                                                                                                                                                                                                                                                                                                                                                                                                                                                                                                                                                                                                                                                                                                                                                                                                                                                                                                                                                                                                                                                                                       | Glass Fibre Reinforced Polyamide<br>Steel                                                                   |
| Max Working Voltage, IEC (Ui)                                                                                                                                                                                                                                                                                                                                                                                                                                                                                                                                                                                                                                                                                                                                                                                                                                                                                                                                                                                                                                                                                                                                                                                                                                                                                                                                                                                                                                                                                                                                                                                                                                                                                                                                                                                                                                                                                                                                                                                                                                                                                                  | 1,000 VAC<br>1,500 VDC                                                                                      |
| Working Temperature                                                                                                                                                                                                                                                                                                                                                                                                                                                                                                                                                                                                                                                                                                                                                                                                                                                                                                                                                                                                                                                                                                                                                                                                                                                                                                                                                                                                                                                                                                                                                                                                                                                                                                                                                                                                                                                                                                                                                                                                                                                                                                            | -40 to 130 °C                                                                                               |
| Complies With                                                                                                                                                                                                                                                                                                                                                                                                                                                                                                                                                                                                                                                                                                                                                                                                                                                                                                                                                                                                                                                                                                                                                                                                                                                                                                                                                                                                                                                                                                                                                                                                                                                                                                                                                                                                                                                                                                                                                                                                                                                                                                                  | IEC® 60439.1<br>IEC® 61439.1                                                                                |
| Flammability Rating                                                                                                                                                                                                                                                                                                                                                                                                                                                                                                                                                                                                                                                                                                                                                                                                                                                                                                                                                                                                                                                                                                                                                                                                                                                                                                                                                                                                                                                                                                                                                                                                                                                                                                                                                                                                                                                                                                                                                                                                                                                                                                            | UL® 94V-0                                                                                                   |
| Typical Application Current Rating                                                                                                                                                                                                                                                                                                                                                                                                                                                                                                                                                                                                                                                                                                                                                                                                                                                                                                                                                                                                                                                                                                                                                                                                                                                                                                                                                                                                                                                                                                                                                                                                                                                                                                                                                                                                                                                                                                                                                                                                                                                                                             | 3,600 A                                                                                                     |
| Busbars per Phase                                                                                                                                                                                                                                                                                                                                                                                                                                                                                                                                                                                                                                                                                                                                                                                                                                                                                                                                                                                                                                                                                                                                                                                                                                                                                                                                                                                                                                                                                                                                                                                                                                                                                                                                                                                                                                                                                                                                                                                                                                                                                                              | 1 – 2                                                                                                       |
| Busbar Width                                                                                                                                                                                                                                                                                                                                                                                                                                                                                                                                                                                                                                                                                                                                                                                                                                                                                                                                                                                                                                                                                                                                                                                                                                                                                                                                                                                                                                                                                                                                                                                                                                                                                                                                                                                                                                                                                                                                                                                                                                                                                                                   | 30 – 120 mm                                                                                                 |
| Busbar Thickness                                                                                                                                                                                                                                                                                                                                                                                                                                                                                                                                                                                                                                                                                                                                                                                                                                                                                                                                                                                                                                                                                                                                                                                                                                                                                                                                                                                                                                                                                                                                                                                                                                                                                                                                                                                                                                                                                                                                                                                                                                                                                                               | 10 mm                                                                                                       |
| Width (W)                                                                                                                                                                                                                                                                                                                                                                                                                                                                                                                                                                                                                                                                                                                                                                                                                                                                                                                                                                                                                                                                                                                                                                                                                                                                                                                                                                                                                                                                                                                                                                                                                                                                                                                                                                                                                                                                                                                                                                                                                                                                                                                      | 375 – 575 mm                                                                                                |
| А                                                                                                                                                                                                                                                                                                                                                                                                                                                                                                                                                                                                                                                                                                                                                                                                                                                                                                                                                                                                                                                                                                                                                                                                                                                                                                                                                                                                                                                                                                                                                                                                                                                                                                                                                                                                                                                                                                                                                                                                                                                                                                                              | 350 – 550 mm                                                                                                |
| В                                                                                                                                                                                                                                                                                                                                                                                                                                                                                                                                                                                                                                                                                                                                                                                                                                                                                                                                                                                                                                                                                                                                                                                                                                                                                                                                                                                                                                                                                                                                                                                                                                                                                                                                                                                                                                                                                                                                                                                                                                                                                                                              | 176 mm                                                                                                      |
| С                                                                                                                                                                                                                                                                                                                                                                                                                                                                                                                                                                                                                                                                                                                                                                                                                                                                                                                                                                                                                                                                                                                                                                                                                                                                                                                                                                                                                                                                                                                                                                                                                                                                                                                                                                                                                                                                                                                                                                                                                                                                                                                              | 307 mm                                                                                                      |
| D                                                                                                                                                                                                                                                                                                                                                                                                                                                                                                                                                                                                                                                                                                                                                                                                                                                                                                                                                                                                                                                                                                                                                                                                                                                                                                                                                                                                                                                                                                                                                                                                                                                                                                                                                                                                                                                                                                                                                                                                                                                                                                                              | 110 mm                                                                                                      |
| Unit Weight                                                                                                                                                                                                                                                                                                                                                                                                                                                                                                                                                                                                                                                                                                                                                                                                                                                                                                                                                                                                                                                                                                                                                                                                                                                                                                                                                                                                                                                                                                                                                                                                                                                                                                                                                                                                                                                                                                                                                                                                                                                                                                                    | 2.18 kg                                                                                                     |
| Certifications                                                                                                                                                                                                                                                                                                                                                                                                                                                                                                                                                                                                                                                                                                                                                                                                                                                                                                                                                                                                                                                                                                                                                                                                                                                                                                                                                                                                                                                                                                                                                                                                                                                                                                                                                                                                                                                                                                                                                                                                                                                                                                                 | Bureau Veritas 41941 BV<br>CE<br>EAC 8546901000 (Russian Federation)<br>IEC 61439-1 Busbar Supports<br>RoHS |