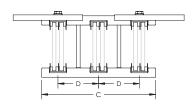

## Universal Busbar Support - UBS2-10T (551080)

- Universal fixing system
- Installs quickly and easily
- Extremely robust construction
- Adjustable arms for easy mounting
- Halogen free insulators

| To the state of th |                                                                                                             |
|--------------------------------------------------------------------------------------------------------------------------------------------------------------------------------------------------------------------------------------------------------------------------------------------------------------------------------------------------------------------------------------------------------------------------------------------------------------------------------------------------------------------------------------------------------------------------------------------------------------------------------------------------------------------------------------------------------------------------------------------------------------------------------------------------------------------------------------------------------------------------------------------------------------------------------------------------------------------------------------------------------------------------------------------------------------------------------------------------------------------------------------------------------------------------------------------------------------------------------------------------------------------------------------------------------------------------------------------------------------------------------------------------------------------------------------------------------------------------------------------------------------------------------------------------------------------------------------------------------------------------------------------------------------------------------------------------------------------------------------------------------------------------------------------------------------------------------------------------------------------------------------------------------------------------------------------------------------------------------------------------------------------------------------------------------------------------------------------------------------------------------|-------------------------------------------------------------------------------------------------------------|
| Part Number                                                                                                                                                                                                                                                                                                                                                                                                                                                                                                                                                                                                                                                                                                                                                                                                                                                                                                                                                                                                                                                                                                                                                                                                                                                                                                                                                                                                                                                                                                                                                                                                                                                                                                                                                                                                                                                                                                                                                                                                                                                                                                                    | UBS2-10T                                                                                                    |
| Article Number                                                                                                                                                                                                                                                                                                                                                                                                                                                                                                                                                                                                                                                                                                                                                                                                                                                                                                                                                                                                                                                                                                                                                                                                                                                                                                                                                                                                                                                                                                                                                                                                                                                                                                                                                                                                                                                                                                                                                                                                                                                                                                                 | 551080                                                                                                      |
| Material                                                                                                                                                                                                                                                                                                                                                                                                                                                                                                                                                                                                                                                                                                                                                                                                                                                                                                                                                                                                                                                                                                                                                                                                                                                                                                                                                                                                                                                                                                                                                                                                                                                                                                                                                                                                                                                                                                                                                                                                                                                                                                                       | Glass Fibre Reinforced Polyamide<br>Steel                                                                   |
| Max Working Voltage, IEC (Ui)                                                                                                                                                                                                                                                                                                                                                                                                                                                                                                                                                                                                                                                                                                                                                                                                                                                                                                                                                                                                                                                                                                                                                                                                                                                                                                                                                                                                                                                                                                                                                                                                                                                                                                                                                                                                                                                                                                                                                                                                                                                                                                  | 1,000 VAC<br>1,500 VDC                                                                                      |
| Working Temperature                                                                                                                                                                                                                                                                                                                                                                                                                                                                                                                                                                                                                                                                                                                                                                                                                                                                                                                                                                                                                                                                                                                                                                                                                                                                                                                                                                                                                                                                                                                                                                                                                                                                                                                                                                                                                                                                                                                                                                                                                                                                                                            | -40 to 130 °C                                                                                               |
| Complies With                                                                                                                                                                                                                                                                                                                                                                                                                                                                                                                                                                                                                                                                                                                                                                                                                                                                                                                                                                                                                                                                                                                                                                                                                                                                                                                                                                                                                                                                                                                                                                                                                                                                                                                                                                                                                                                                                                                                                                                                                                                                                                                  | IEC® 60439.1<br>IEC® 61439.1                                                                                |
| Flammability Rating                                                                                                                                                                                                                                                                                                                                                                                                                                                                                                                                                                                                                                                                                                                                                                                                                                                                                                                                                                                                                                                                                                                                                                                                                                                                                                                                                                                                                                                                                                                                                                                                                                                                                                                                                                                                                                                                                                                                                                                                                                                                                                            | UL® 94V-0                                                                                                   |
| Typical Application Current Rating                                                                                                                                                                                                                                                                                                                                                                                                                                                                                                                                                                                                                                                                                                                                                                                                                                                                                                                                                                                                                                                                                                                                                                                                                                                                                                                                                                                                                                                                                                                                                                                                                                                                                                                                                                                                                                                                                                                                                                                                                                                                                             | 3,600 A                                                                                                     |
| Busbars per Phase                                                                                                                                                                                                                                                                                                                                                                                                                                                                                                                                                                                                                                                                                                                                                                                                                                                                                                                                                                                                                                                                                                                                                                                                                                                                                                                                                                                                                                                                                                                                                                                                                                                                                                                                                                                                                                                                                                                                                                                                                                                                                                              | 1 – 2                                                                                                       |
| Busbar Width                                                                                                                                                                                                                                                                                                                                                                                                                                                                                                                                                                                                                                                                                                                                                                                                                                                                                                                                                                                                                                                                                                                                                                                                                                                                                                                                                                                                                                                                                                                                                                                                                                                                                                                                                                                                                                                                                                                                                                                                                                                                                                                   | 30 – 120 mm                                                                                                 |
| Busbar Thickness                                                                                                                                                                                                                                                                                                                                                                                                                                                                                                                                                                                                                                                                                                                                                                                                                                                                                                                                                                                                                                                                                                                                                                                                                                                                                                                                                                                                                                                                                                                                                                                                                                                                                                                                                                                                                                                                                                                                                                                                                                                                                                               | 10 mm                                                                                                       |
| Width (W)                                                                                                                                                                                                                                                                                                                                                                                                                                                                                                                                                                                                                                                                                                                                                                                                                                                                                                                                                                                                                                                                                                                                                                                                                                                                                                                                                                                                                                                                                                                                                                                                                                                                                                                                                                                                                                                                                                                                                                                                                                                                                                                      | 375 – 575 mm                                                                                                |
| А                                                                                                                                                                                                                                                                                                                                                                                                                                                                                                                                                                                                                                                                                                                                                                                                                                                                                                                                                                                                                                                                                                                                                                                                                                                                                                                                                                                                                                                                                                                                                                                                                                                                                                                                                                                                                                                                                                                                                                                                                                                                                                                              | 350 – 550 mm                                                                                                |
| В                                                                                                                                                                                                                                                                                                                                                                                                                                                                                                                                                                                                                                                                                                                                                                                                                                                                                                                                                                                                                                                                                                                                                                                                                                                                                                                                                                                                                                                                                                                                                                                                                                                                                                                                                                                                                                                                                                                                                                                                                                                                                                                              | 176 mm                                                                                                      |
| С                                                                                                                                                                                                                                                                                                                                                                                                                                                                                                                                                                                                                                                                                                                                                                                                                                                                                                                                                                                                                                                                                                                                                                                                                                                                                                                                                                                                                                                                                                                                                                                                                                                                                                                                                                                                                                                                                                                                                                                                                                                                                                                              | 307 mm                                                                                                      |
| D                                                                                                                                                                                                                                                                                                                                                                                                                                                                                                                                                                                                                                                                                                                                                                                                                                                                                                                                                                                                                                                                                                                                                                                                                                                                                                                                                                                                                                                                                                                                                                                                                                                                                                                                                                                                                                                                                                                                                                                                                                                                                                                              | 110 mm                                                                                                      |
| Unit Weight                                                                                                                                                                                                                                                                                                                                                                                                                                                                                                                                                                                                                                                                                                                                                                                                                                                                                                                                                                                                                                                                                                                                                                                                                                                                                                                                                                                                                                                                                                                                                                                                                                                                                                                                                                                                                                                                                                                                                                                                                                                                                                                    | 2.18 kg                                                                                                     |
| Certifications                                                                                                                                                                                                                                                                                                                                                                                                                                                                                                                                                                                                                                                                                                                                                                                                                                                                                                                                                                                                                                                                                                                                                                                                                                                                                                                                                                                                                                                                                                                                                                                                                                                                                                                                                                                                                                                                                                                                                                                                                                                                                                                 | Bureau Veritas 41941 BV<br>CE<br>EAC 8546901000 (Russian Federation)<br>IEC 61439-1 Busbar Supports<br>RoHS |