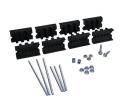

## CABS Module Kit with Neutral Circuit - CABS2-10TN-MOD (549350)

- Modules provide flexibility to select distance between phases and supports
- Installs quickly and easily
- Halogen free insulators
- · RoHS compliant

CABS modules must be installed on CABS-APP Aluminium Profile.

IEC is a registered trademark of the International Electrotechnical Commission. UL, UR, cUL, cUR, cULus and cURus are registered certification marks of UL LLC. WARNING Pentair products shall be installed and used only as indicated in Pentair's product instruction sheets and training materials. Instruction sheets are available at erico.pentair.com and from your Pentair customer service representative. Improper installation, misuse, misapplication or other failure to completely follow Pentair's instructions and warnings may cause product malfunction, property damage, serious bodily injury and death and/or void your warranty. © 2016 Pentair All rights reserved
Pentair, CADDY, CADWELD, CRITEC, ERICO, ERIFLEX, ERITECH and LENTON are owned by Pentair or its global affiliates.
All other trademarks are the property of their respective owners. Pentair reserves the right to change specifications without prior notice.