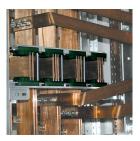

## CABS Module Kit with Neutral Circuit - CABS2-10TN-MOD (549350)

- Modules provide flexibility to select distance between phases and supports
- Installs quickly and easily
- Halogen free insulators
- · RoHS compliant

CABS modules must be installed on CABS-APP Aluminium Profile.

IEC is a registered trademark of the International Electrotechnical Commission. UL, UR, cUL, cUR, cULus and cURus are registered certification marks of UL LLC. WARNING Pentair products shall be installed and used only as indicated in Pentair's product instruction sheets and training materials. Instruction sheets are available at erico.pentair.com and from your Pentair customer service representative. Improper installation, misuse, misapplication or other failure to completely follow Pentair's instructions and warnings may cause product malfunction, property damage, serious bodily injury and death and/or void your warranty. © 2016 Pentair All rights reserved
Pentair, CADDY, CADWELD, CRITEC, ERICO, ERIFLEX, ERITECH and LENTON are owned by Pentair or its global affiliates.
All other trademarks are the property of their respective owners. Pentair reserves the right to change specifications without prior notice.