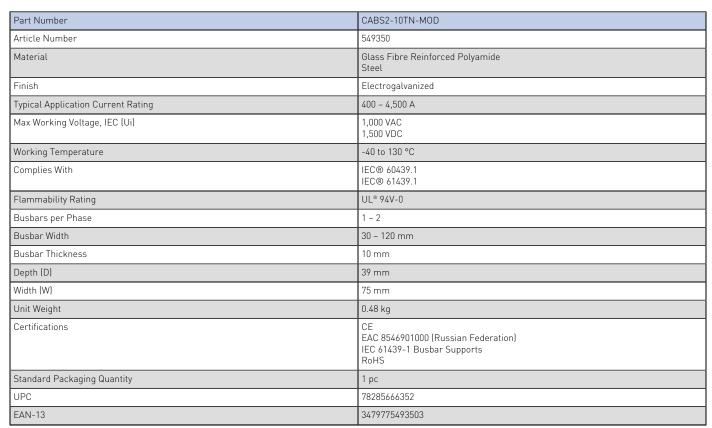

## CABS Module Kit with Neutral Circuit - CABS2-10TN-MOD (549350)

- Modules provide flexibility to select distance between phases and supports
- Installs quickly and easily
- Halogen free insulators
- · RoHS compliant