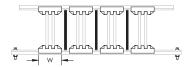

## CABS Module Kit with Neutral Circuit - CABS2-10TN-MOD (549350)

- Modules provide flexibility to select distance between phases and supports
- Installs quickly and easily
- Halogen free insulators
- · RoHS compliant

CABS modules must be installed on CABS-APP Aluminium Profile.

IEC is a registered trademark of the International Electrotechnical Commission. UL, UR, cUL, cUR, cULus and cURus are registered certification marks of UL LLC. WARNING Pentair products shall be installed and used only as indicated in Pentair's product instruction sheets and training materials. Instruction sheets are available at erico.pentair.com and from your Pentair customer service representative. Improper installation, misuse, misapplication or other failure to completely follow Pentair's instructions and warnings may cause product malfunction, property damage, serious bodily injury and death and/or void your warranty. © 2016 Pentair All rights reserved
Pentair, CADDY, CADWELD, CRITEC, ERICO, ERIFLEX, ERITECH and LENTON are owned by Pentair or its global affiliates.
All other trademarks are the property of their respective owners. Pentair reserves the right to change specifications without prior notice.