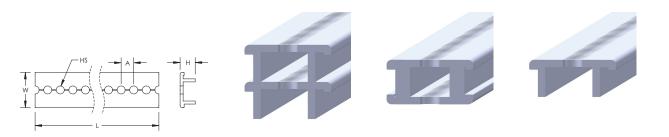

## CABS-APP Aluminium Profile – CABS-APP (549300)

- For use with CABS module kits •
- Factory punched holes for quick assembly •
- Improve bending resistance by interlocking or stacking two profiles
- **RoHS** compliant