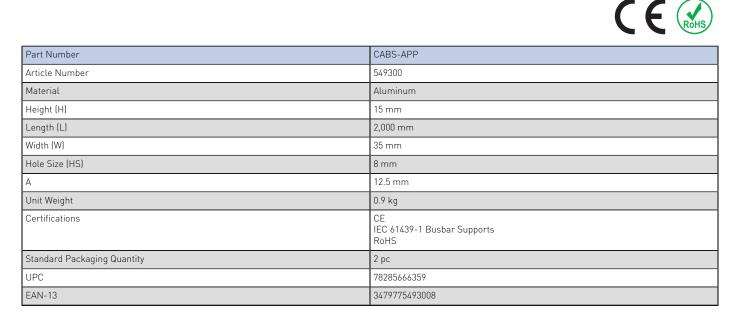

## CABS-APP Aluminium Profile – CABS-APP (549300)

- For use with CABS module kits •
- Factory punched holes for quick assembly •
- Improve bending resistance by interlocking or stacking two profiles
- **RoHS** compliant