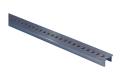

## CABS-APP Aluminium Profile – CABS-APP (549300)

- For use with CABS module kits •
- Factory punched holes for quick assembly •
- Improve bending resistance by interlocking or stacking two profiles
- **RoHS** compliant