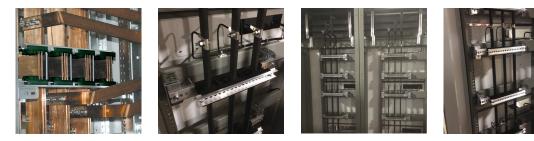

## CABS-APP Aluminium Profile – CABS-APP (549300)

- For use with CABS module kits •
- Factory punched holes for quick assembly •
- Improve bending resistance by interlocking or stacking two profiles
- **RoHS** compliant