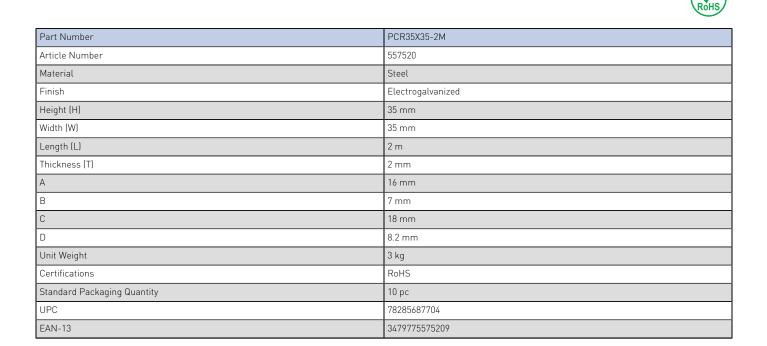

## PCR Perforated C-Shaped Profile – PCR35X35-2M (557520)

- Rapid assembly of all kinds of frameworks
- High mechanical resistance
- High corrosion resistance
- Conforms to EN 60715 and DIN 46277
- RoHS compliant