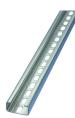

## PCR Perforated C-Shaped Profile – PCR35X35-2M (557520)

- Rapid assembly of all kinds of frameworks
- High mechanical resistance
- High corrosion resistance
- Conforms to EN 60715 and DIN 46277
- RoHS compliant