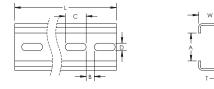

## PCR Perforated C-Shaped Profile – PCR35X35-2M (557520)

- Rapid assembly of all kinds of frameworks
- High mechanical resistance
- High corrosion resistance
- Conforms to EN 60715 and DIN 46277
- RoHS compliant